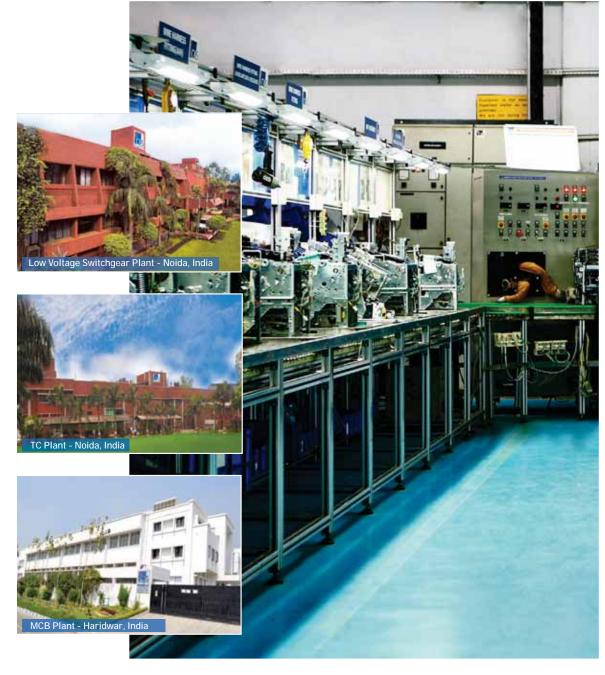

### 11 MANUFACTURING PLANTS

C&S Electric have 11 state-of-the-art manufacturing facilities in Noida & Haridwar, which are equipped with latest tools and systems to ensure highest level of quality and services.

# 11 MANUFACTURING PLANTS

- Locations in Noida and Haridwar
- Dedicated logistics warehouses Noida, Indore, Ahmedabad, Bangaluru and Ranchi
- 1,000,000 sq.ft. covered area
- Latest process, precision tools, machinery & testing equipment