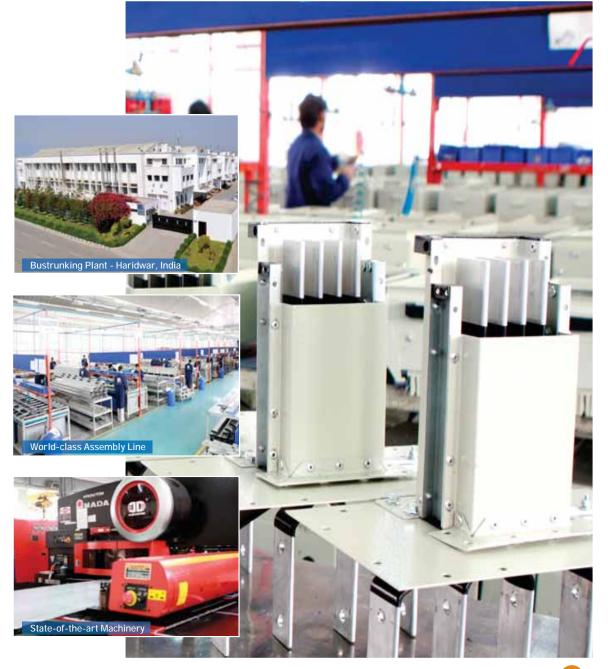

### 11 MANUFACTURING PLANTS

C&S Electric have 11 state-of-the-art manufacturing facilities in Noida & Haridwar, which are equipped with latest tools and systems to ensure highest level of quality and services.

# 11 MANUFACTURING PLANTS

- Locations in Noida and Haridwar
- Dedicated logistics warehouses Noida, Indore, Ahmedabad, Bangaluru and Ranchi
- 1,000,000 sq.ft. covered area
- Latest process, precision tools, machinery & testing equipment

### MEDIUM VOLTAGE BUSBAR BUSINESS - isobor

- C&S is one of the global leader in design, manufacturing, erection, & commissioning of all variants of busducts for power generation & distribution
- Wide range of products:
  - Isolated Phase Busducts (IPB)
  - Segregated Phase Busduct (SPB)
  - Non-Segregated Phase Busduct (NSPB)
  - Auxiliary Equipment & Systems
- State of art manufacturing plant at Haridwar, India
- The Haridwar Plant is India's largest for medium voltage Busduct with in-house facilities for heat run test upto 30,000A and Impulse test upto 200kV