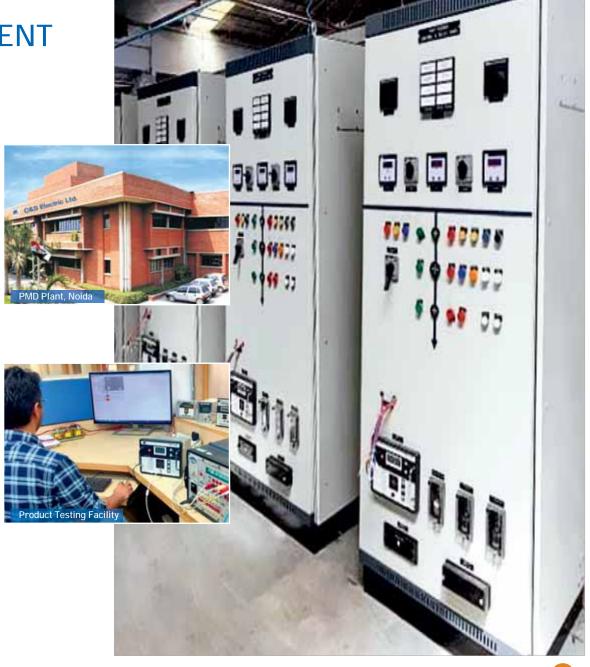

Compact Air Bustrunking

Sandwich Bustrunking

Track Busway

PROTECTION & MEASUREMENT DEVICES BUSINESS

- Extensive range of protection and control solution from 415V to 400KV voltage levels including IEC 61850 process and station based architecture
- In-house expertise in design, engineering, testing and commissioning of protection and control solution including busbar engineering using numerical relays
- Automation solution for switchyards upto 400KV and Thermal, Hydro, Wind, Solar and Captive generation plants
- Widest range of digital relay for power protection, control and monitoring of power plants, substation, generator and industry
- ISO:9000 certified state-of-the-art manufacturing plant with latest machinery and testing facility
- State-of-the-art Govt. recognized R&D labs / centres from CSIR

# PROTECTION & MEASUREMENT DEVICES BUSINESS

#### Protection, Control & Monitoring Relays

- Feeder, Motor, Transformer Protection Relays
- RMU Protection Relays
- Generator Control: Synchronising, Load Sharing & AMF Relays
- Generator Protection: Current, Voltage, Frequency, Reverse Power, Rotor Earth Fault, Differential, De-Coupling, Negative Sequencing & Over Fluxing Relays