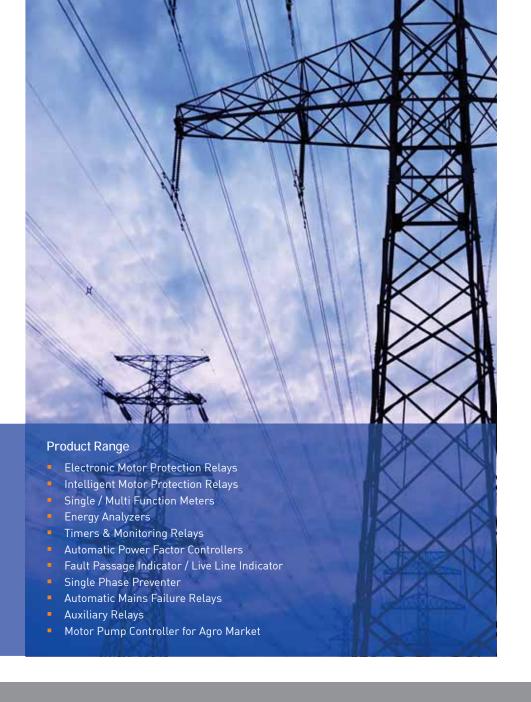

#### Product Range

- robusTa Power Contactors : 7A ~ 2600A
- Mini Contactors : 6A ~ 16A
- Capacitor Duty Contactors : 2.5KVAR ~ 75KVAR
- Definite Purpose Contactors FLA: 20A, 25A, 30A, 40A (1P, 2P & 3P)
- Agro 2 Pole & 4 Pole Contactors : 20A, 25A & 40A
- Motor Protection Circuit Breakers : 0.1A ~ 100A
- Control & Signaling Devices
- Anmol Submersible Pump Starters Unit upto 75A
- Industrial Plugs & Sockets : 3 Pin & 5 Pin, 16A~125A
- Industrial Motor Starters upto 350HP

#### Protection, Control & Monitoring Relays

- Feeder, Motor, Transformer Protection Relays
- RMU Protection Relays
- Generator Control: Synchronising, Load Sharing & AMF Relays
- Generator Protection: Current, Voltage, Frequency, Reverse Power, Rotor Earth Fault, Differential, De-Coupling, Negative Sequencing & Over Fluxing Relays