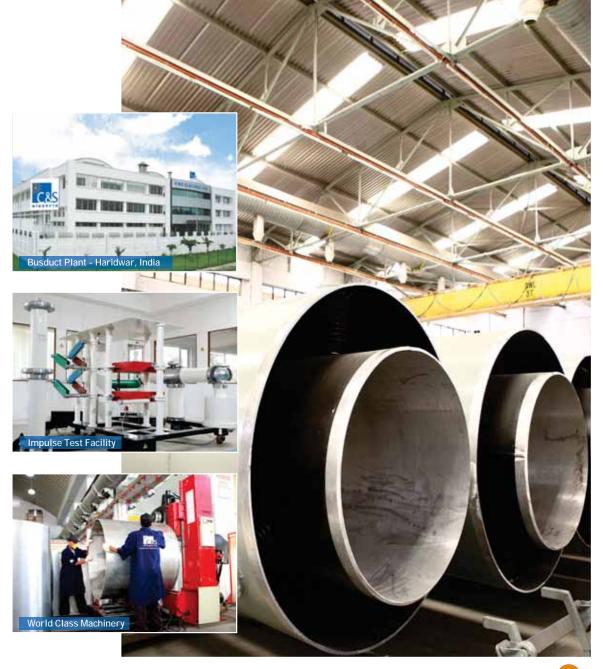

### MEDIUM VOLTAGE BUSBAR BUSINESS - isobor

- C&S is one of the global leader in design, manufacturing, erection, & commissioning of all variants of busducts for power generation & distribution
- Wide range of products:
  - Isolated Phase Busducts (IPB)
  - Segregated Phase Busduct (SPB)
  - Non-Segregated Phase Busduct (NSPB)
  - Auxiliary Equipment & Systems
- State of art manufacturing plant at Haridwar, India
- The Haridwar Plant is India's largest for medium voltage Busduct with in-house facilities for heat run test upto 30,000A and Impulse test upto 200kV

### MEDIUM VOLTAGE BUSBAR BUSINESS - isobor

- C&S has supplied 500+ sets of IPB with generating capacity of 150+ GW ranging from 80MW to 800MW power plants.
- Excellent track record of having associated with thermal power plants, hydro power plants & nuclear power plants in India and abroad.
- The majority of power generated in India flows through C&S isobar busducts.
- Long standing relationships with all major power utilities & EPC contractors like NTPC, BHEL, TATA, ADANI, GMR, REL, GE (Alstom), ABB etc.